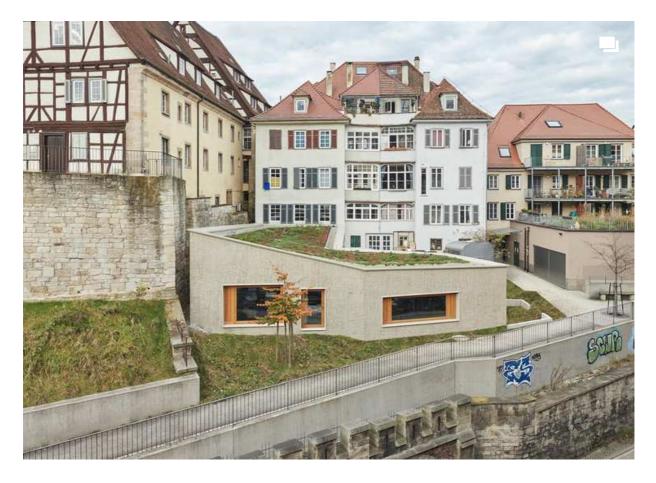

#### **MORE SPECS**

Text description provided by the architects. The neo-classical building conversion and exteninto the historical context of the old town while retaining the autonomy of style.

Save

Home

Projects

Products

Folders

Please check your email (dannien@dannien-roller-architekten-partner.de) to activate your account. Learn more Resend the confirmation email

The new building distinguishes itself from the old building with modern architecture language, yet forms a natural, integral part of the existing topography. Unfinished plaster matches the natural stone walls in the surrounding area.